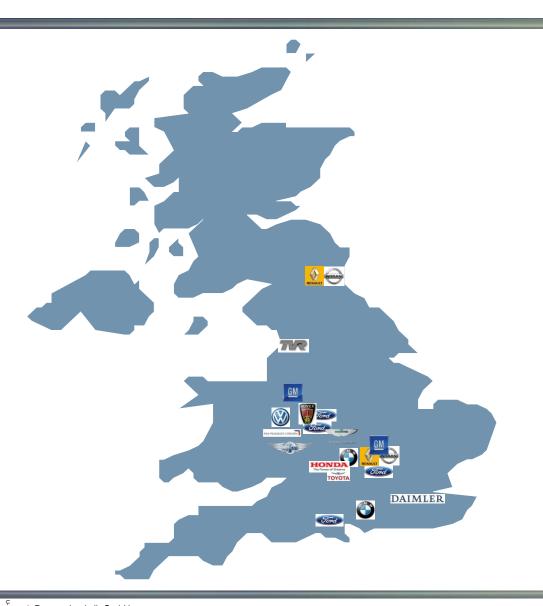

### Gillhuber potentials – UK OEM

#### Plants in the UK

- MINI Plant Oxford:
  - Approx. 4,500 employees
  - Production (2008): 240,000 cars p.a., 800 cars p.d.
- Plant Swindon:
  - Main supplier of pressings and subassemblies for MINI
  - Approx. 1,000 employees

## Gillhuber potentials - UK

| OEM                       | Brand             | Production site | production<br>capacity |
|---------------------------|-------------------|-----------------|------------------------|
| Ö                         | Mini              | Oxford          | 238.995                |
|                           | Rolls-Royce       | Goodwood        | 771                    |
| DAIMLER                   | Mercedes-Benz     | McLaren         | 182                    |
|                           | Bentley           | Crewe           | 8.873                  |
| TOYOTA                    | Toyota            | Burnaston       | 255.462                |
| Ford                      | Jaguar            | Castle Bromwich | 62.789                 |
|                           | Jaguar/Land Rover | Hallewood       | 84.840                 |
|                           | Land Rover        | Solihull        | 144.641                |
|                           | Ford              | Southhampton    | 79.587                 |
| <u>GM</u>                 | Opel              | BlesmerePort    | 88.501                 |
|                           | Opel              | Luton           |                        |
| RENAULT                   | Renault / Nissan  | Luton           | 93.696                 |
|                           | Nissan            | Sunderland      | 381.112                |
| MORGAN                    | Morgan            | Malvem Link     | 605                    |
| HONDA The Power of Dreams | Honda             | Swinden         | 249.912                |
| ASTON MARTIN              | Aston Martin      | Gaydon          | 7.018                  |
| ROYER                     | Rover             | Birmingham      |                        |
|                           | TVR               | Blackpool       |                        |
| PSA PEUGEOT CITROËN       | PSA               | Ryton           |                        |