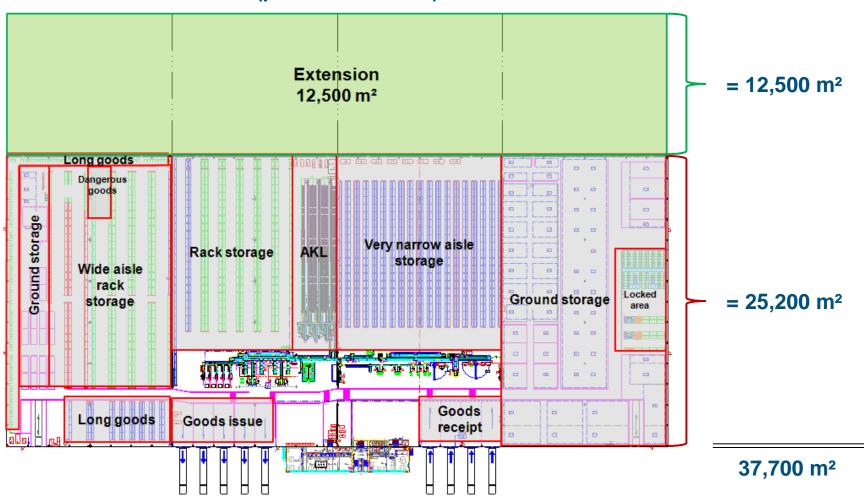

#### **Key data**

Storage space 25,200m<sup>2</sup>

Number of ramps 5 Goods receipt

5 Goods issue

Storage height 10.5 m

**Conveyor technique** for stillages and pallets

**Equipment** 7 narrow aisle stacker

3 low lift pallet trucks

3 reach trucks

4 front forklift trucks

6 other forklift trucks

Employees 85

Operating time 24 h / day,

365 days p.a.

IT SAP, LES, AEB-Assist

#### Range of services

Multi-User spare parts warehouse storage and world wide dispatch of spare parts

| approx. 80,000 parts |
|----------------------|
|                      |

with approx. 1,500,000

**Picks** 

Capacity AKL 235,000 stillages (small

parts)

Capacity pallets rack 27,464 storage positions

Capacity long goods 154 running meters rack

Capacity ground stock approx. 7,770m²

Order buffer 1,000 spaces

Operating time
24 h / day,

365 day p.a.