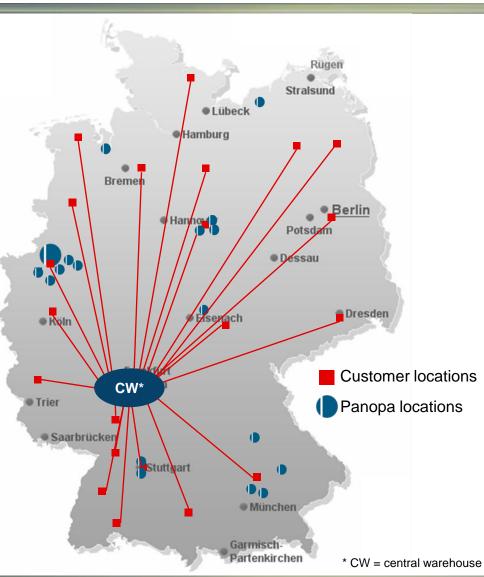

### **Locations of Panopa Group**

Germany
Bischofsheim
Bochum (2x)
Dinkelsbühl
Dortmund (2x)
Duisburg
Ginsheim
Großenlupnitz
Hagen
Herten
Krefeld
Salzgitter
Siegen
Stuttgart
Wetter

## Wolfsburg International

Wilhelmshaven

Wien, Austria Most, Czech Republic Hambach, France Gliwice, Poland Polkowice, Poland Poznań, Poland Palmela, Portugal Kecskemét, Hungary

International Poznań, Poland Gliwice, Poland

Germany Garching Neufahrn Regensburg

International
Oxford, Great Britain
Swindon, Great Britain

Germany Ingolstadt Wolfsburg