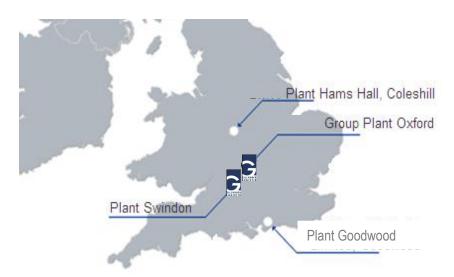

### Gillhuber potentials – UK OEM

#### Plants in the UK

- MINI Plant Oxford:
  - Approx. 4,500 employees
  - Production (2008): 240,000 cars p.a., 800 cars p.d.
- Plant Swindon:
  - Main supplier of pressings and subassemblies for MINI
  - Approx. 1,000 employees