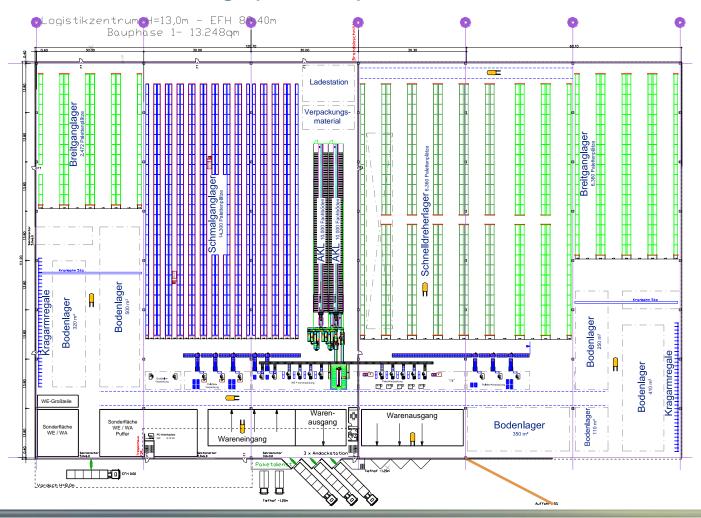

#### **Extension of the warehouse (planned for 2012)**

#### **New project**

- Spare parts logistic for Kiesel:
  - 52,000 incoming goods items p.a.
  - **310,000** order items p.a.
  - **45,000 articles**
  - **○** 6,000 m<sup>2</sup>
- Multi-User spare parts warehouse
  - ⇒ 1<sup>st</sup> construction stage: 10,000 m²
  - Final construction stage: 20,000 m²

#### Layout - Final construction stage (20,000 m<sup>2</sup>)