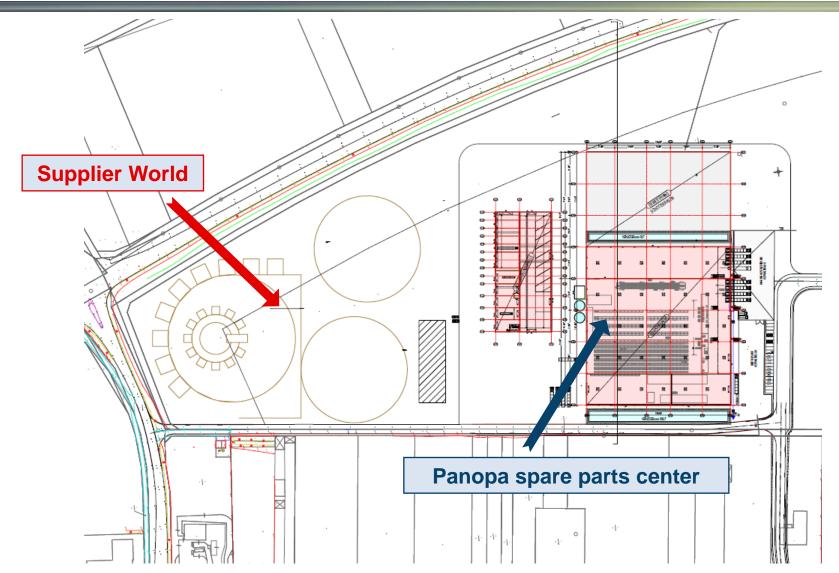

lets

**Equipment** 7 narrow aisle stacker

3 low lift pallet trucks

3 reach trucks

4 front forklift trucks

6 other forklift trucks

Employees 85

Operating time 24 h / day,

365 days p.a.

IT SAP, LES, AEB-Assist

#### **Location Herten**





#### Range of services

Multi-User spare parts warehouse storage and world wide dispatch of spare parts

| approx. 80,000 parts |
|----------------------|
|                      |

with approx. 1,500,000

**Picks** 

Capacity AKL 235,000 stillages (small

parts)

Capacity pallets rack 27,464 storage positions

Capacity long goods 154 running meters rack

Capacity ground stock approx. 7,770m²

Order buffer 1,000 spaces

Operating time
24 h / day,

365 day p.a.

### **Location Herten**



#### **Extension of the warehouse (planned for 2012)**









#### **New project**

- Spare parts logistic for Kiesel:
  - 52,000 incoming goods items p.a.
  - **310,000** order items p.a.
  - **45,000 articles**
  - **○** 6,000 m<sup>2</sup>
- Multi-User spare parts warehouse
  - ⇒ 1<sup>st</sup> construction stage: 10,000 m²
  - Final construction stage: 20,000 m²





#### Layout – 1<sup>st</sup> construction stage (10,000 m<sup>2</sup>)





#### Layout - Final construction stage (20,000 m<sup>2</sup>)



### **Transport Organisation Division**



#### **Key Figures**

Trucks: 1.000 thereof 250 owned

Locations in Europe:

Transport orders: > 500,000 p.a.

Employees in Europe: > 300

#### Range of Services

- Multiple freight forwarder of the year (Volkswagen Transport + AUDI)
- Local forwarder for several OEM's
- JIT / JIS transportation
- L