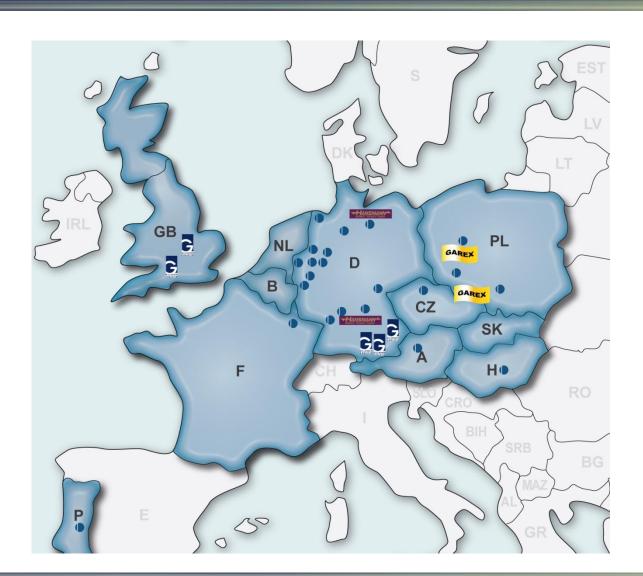

35

Germany

23

Poland

5

UK

2

France, Hungary,
 Czech Republic, Portugal,
 Austria

each 1

Warehouse space:

600,000 m<sup>2</sup>

Output:

> 4,500,000 to p.a.

Turnover of parts:

> 38.000.000 parts p.a.

Trucks and trailers (owned):

### **Locations of Panopa Group**

Germany
Bischofsheim
Bochum (2x)
Dinkelsbühl
Dortmund (2x)
Duisburg
Ginsheim
Großenlupnitz
Hagen
Herten
Krefeld
Salzgitter
Siegen
Stuttgart
Wetter

## Wolfsburg International

Wilhelmshaven

Wien, Austria Most, Czech Republic Hambach, France Gliwice, Poland Polkowice, Poland Poznań, Poland Palmela, Portugal Kecskemét, Hungary

International Poznań, Poland Gliwice, Poland

Germany Garching Neufahrn Regensburg

International
Oxford, Great Britain
Swindon, Great Britain

Germany Ingolstadt Wolfsburg