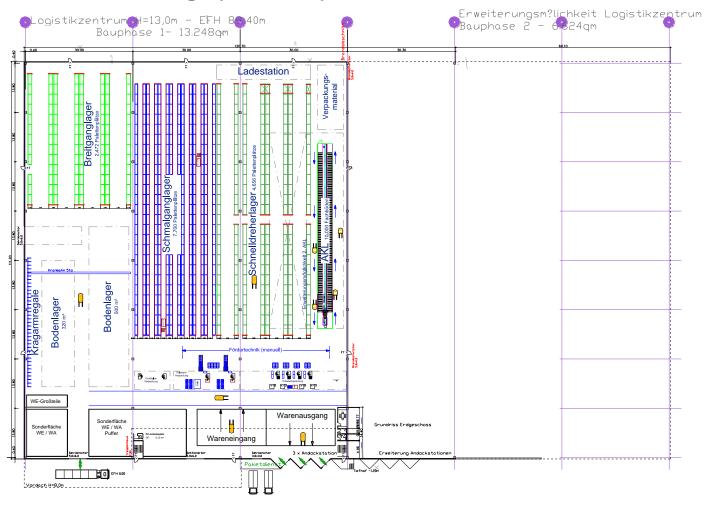

#### **Extension of the warehouse (planned for 2012)**

#### **New project**

- Spare parts logistic for Kiesel:
  - 52,000 incoming goods items p.a.
  - **310,000** order items p.a.
  - **45,000 articles**
  - **○** 6,000 m<sup>2</sup>
- Multi-User spare parts warehouse
  - ⇒ 1<sup>st</sup> construction stage: 10,000 m²
  - Final construction stage: 20,000 m²

#### Layout – 1<sup>st</sup> construction stage (10,000 m<sup>2</sup>)